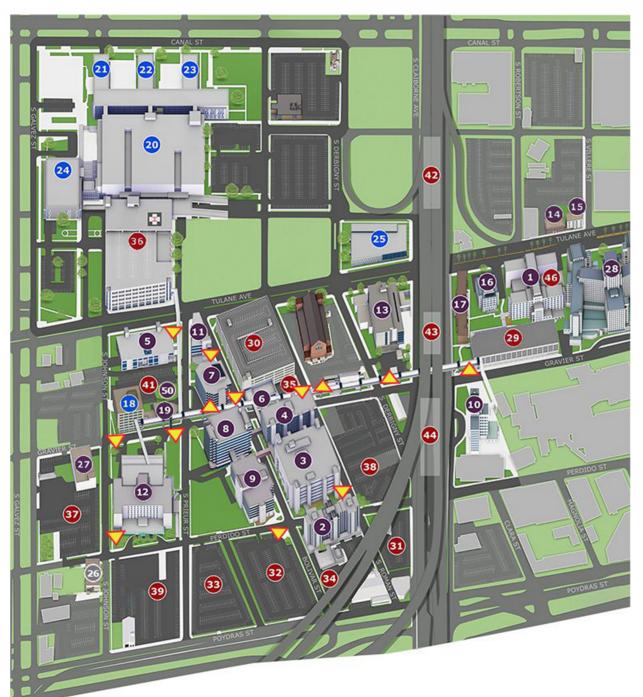

# LSUHSC DOWNTOWN CAMPUS MAP

NEW ORLEANS, LOUISIANA

### BUILDING LIST

- 1 CLINICAL EDUCATION BUILDING
- 2 STUDENT RESIDENCE HALL
- 3 MEDICAL EDUCATION BUILDING
- 4 ALLIED HEALTH/SCHOOL OF NURSING
- 5 HUMAN DEVELOPMENT CENTER
- 6 CENTRAL UTILITY PLANT
- 7 LIBRARY, ADMIN. & RESOURCE CENTER
- 8 LION'S EYE CENTER
- 9 MLT CLINICAL SCIENCES & RESEARCH BUILDING
- 10 SISTER STANISLAUS RESIDENCE HALL
- 11 LSUHSC FOUNDATION BUILDING
- 12 CENTER FOR ADVANCED LEARNING AND SIMULATION
- 13 LOUISIANA CANCER RESEARCH CENTER
- 14 DELGADO BUILDING
- 15 BUTTERWORTH BUILDING
- 16 L&M BUILDING
- 17 DIBERT BUILDING
- 18 SETON BUILDING
- 19 POWER PLANT
- 20 UMC DIAGNOSTICS & TREATMENT BUILDING
- 21 UMC INPATIENT BED TOWER NO. 1
- 22 UMC INPATIENT BED TOWER NO. 2
- 23 UMC INPATIENT BED TOWER NO. 3
- 24 UMC AMBULATORY CARE BUILDING
- 25 UMC CENTRAL PLANT
- 26 THE RESIDENCES
- 27 STEAM PLANT
- 28 CHARITY HOSPITAL

## **PARKING FACILITIES**

- 29 GRAVIER PARKING GARAGE
- 30 ROMAN PARKING GARAGE
- 31 PERDIDO LOT 6
- 32 PERDIDO LOT 4
- 33 PERDIDO LOT 3
- 34 RESIDENCE HALL LOT
- 36 UMC PARKING GARAGE
- 37 FUTURE PERDIDO LOT 1
- 38 PERDIDO LOT 5
- 39 PERDIDO LOT 2
- 41 SETON PATIENT LOT
- 42 CLAIBORNE LOT 1
- 43 CLAIBORNE LOT 2
- 44 CLAIBORNE LOT 3
- 46 1542 GARAGE

50 RAISED ROOT STUDENT GARDEN

#### LEGEND

UNIVERSITY MEDICAL CENTER

PARKING

OTHER

**EMERGENCY CALL CENTER**