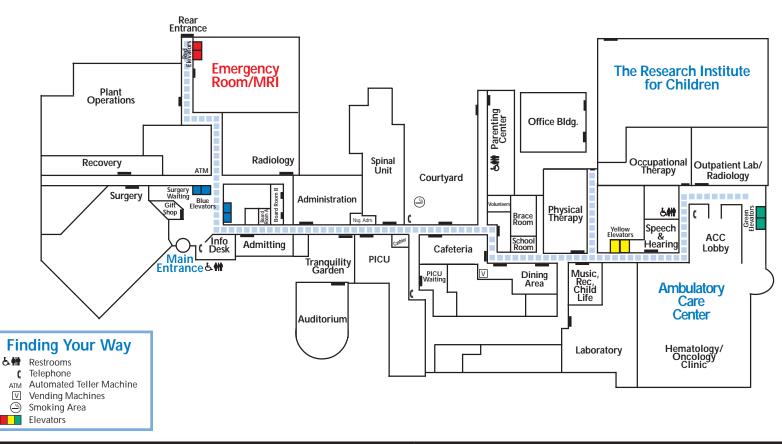

# Welcome to Children's Hospital

200 Henry Clay Avenue • New Orleans, Louisiana 70118 • (504) 899-9511 • www.chnola.org

### **Blue Elevators**

2nd Floor 3rd Floor 4th Floor 5th Floor 6th Floor Patient Rooms Patient Rooms Patient Rooms Pulmonary Lab

### **Red Elevators**

2nd Floor Emergency Room Medical Library 3rd Floor Human Resources 4th Floor Patient Rooms

# **Yellow Elevators**

2nd Floor Marketing/PA/Volunteers Dental Clinic Medical Records 3rd Floor Eye Clinic Psychology/Social Serv.

# **Green Elevators**

2nd Floor Training & Education 3rd Floor Clinic Suite 304 Cardiology Clinic